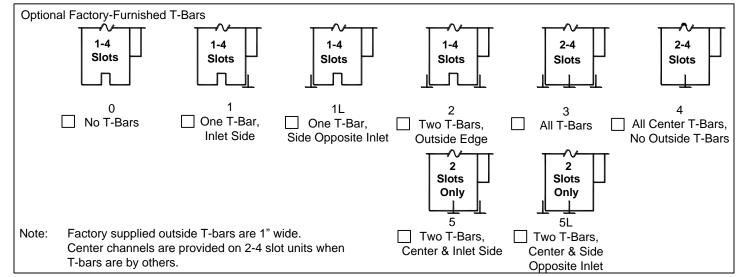

## Plenum Slot Diffuser Return • with Light Shield

Model: TBR-80 • 1, 2, 3 or 4 slots

Accessories (Optional) Check **v** if provided.