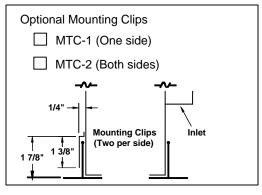

## Plenum Slot Diffuser Return • with Light Shield

Model: TBR-80 • 1, 2, 3 or 4 slots

Accessories (Optional) Check **v** if provided.