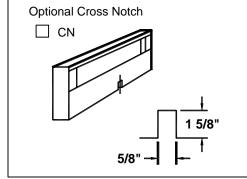

## Plenum Slot Diffuser Return • with Light Shield

Model: TBR-80 • 1, 2, 3 or 4 slots

Accessories (Optional) Check **v** if provided.