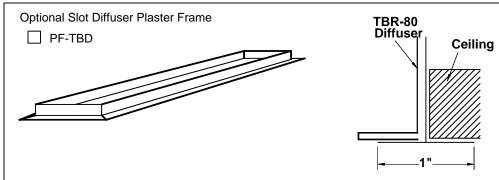

## Accessories (Optional) Check **Y** if provided.

The PF-TBD slot diffuser mounting frame can be used in sheetrock or plaster ceiling. The frame is mounted in the ceiling by others. The Model TBR-80 is mounted on the inside lip of the frame. Plaster frame is 1 ½" high.