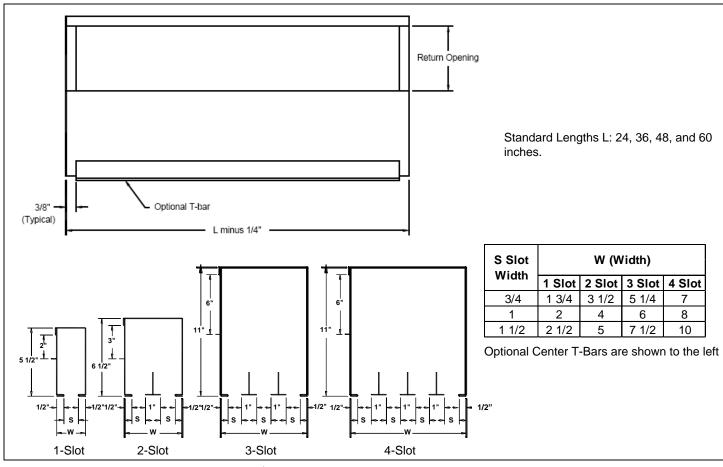

## Plenum Slot Diffuser Return • with Light Shield

Model: TBR-80 • 1, 2, 3 or 4 slots

Accessories (Optional) Check **v** if provided.

## General Description

- The Model TBR-80 is designed to return air into the ceiling plenum. Unit includes light shield.
- Outside edge of face has double metal thickness to ensure rigidity and straightness.
- TBR-80 return units are compatible with the TBD-80 series of supply plenum slot diffusers.
- Standard unit for T-bar lay-in.
  Available for other ceiling systems.
  Contact your local TITUS
  Representative.
- Unit available with ¾, 1, and 1½ inch slots.
- Number of slots available: 1, 2, 3 and 4.
- Standard in 24", 36", 48" and 60".
- · Material is steel.